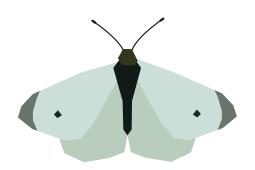

#### Butterflies Snap Cards (2-3 players)

#### How to play:

- Print 4 sets of the Butterfly Cards below.
- Shuffle and divide the cards between the players.
- In turn players turn a card over and place in the centre face up.
- The next player turns their card.
- If it is a match the player to call out "Snap" first, keeps the cards from the central pile.
- When a player has no cards left they are out, the winner is the player with all the cards.







2

Pages



Butterflies Snap Cards

**Butterflies** 

### **Common Blue**



Peacock

**Butterflies** 

**Snap Cards** 

WINCHESTER SCIENCE CENTRE AND PLANETARIUM



WINCHESTER SCIENCE CENTRE AND PLANETARIUM Butterflies Snap Cards

# **Red Admiral**



WINCHESTER SCIENCE CENTRE AND PLANETARIUM

Snap Cards





WINCHESTER SCIENCE CENTRE AND PLANETARIUM Butterflies Snap Cards

## Brimstone